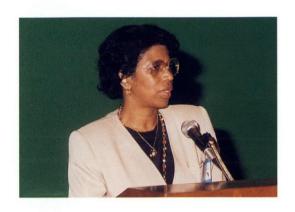

## **Conference Speaker**

Dr. Lynette Padmore is the Director of the Florida-Georgia Louis Stokes Alliance for Minority Participation at Florida A&M University, Tallahassee, Florida. She received her Ph.D. in Zoology from Howard University, Washington, D.C. and completed post-doctoral training at Oregon State University, University of Minnesota, and Atlanta University. She is currently Professor of Biology at Florida A&M University.