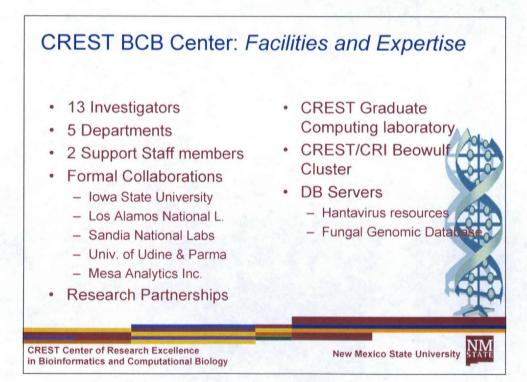

CREST Center of Research Excellence in Bioinformatics and Computational Biology INIV

New Mexico State University