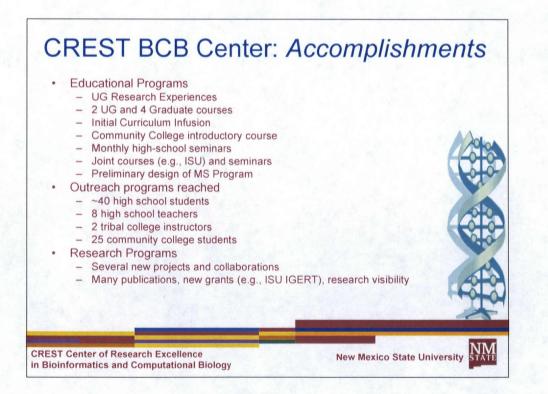

### Mission:

"To significantly enhance the research, education and training capacity at NMSU in the exciting area of Bioinformatics and Computational Biology?

- Specific Objectives:
  - Establish NMSU as a National Leader in education, training, and research in Bioinformatics
  - Contribute in *Diversifying* the workforce in Computation Biology
  - Develop a *Culture* of education and research in Bioinformatics at NMSU