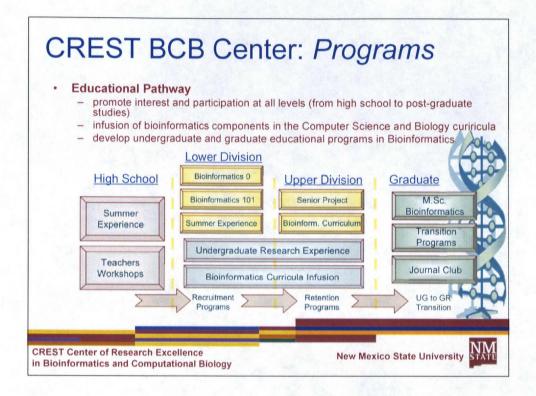

## **CREST BCB Center:** Programs **Outreach Programs** - High School and Junior College Recruitment 2-week High-School Summer workshop 5-week High-School Summer Camp (Young Women) 5-week College Summer Camp Summer Research Experience for Tr School instructors NMSU Informational Workshops (UG and GR) Seminar Series **CREST Center of Research Excellence** New Mexico State University in Bioinformatics and Computational Biology