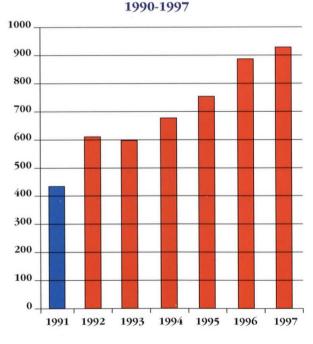

#### AMP SCHOLARS DATA

| Year               | 1991-92 | 1992-93 | 1993-94 | 1994-95 | 1995-96 | 1996-97 | 1997-98 |
|--------------------|---------|---------|---------|---------|---------|---------|---------|
| Number of Scholars | 18      | 68      | 110     | 158     | 174     | 171     | 220     |