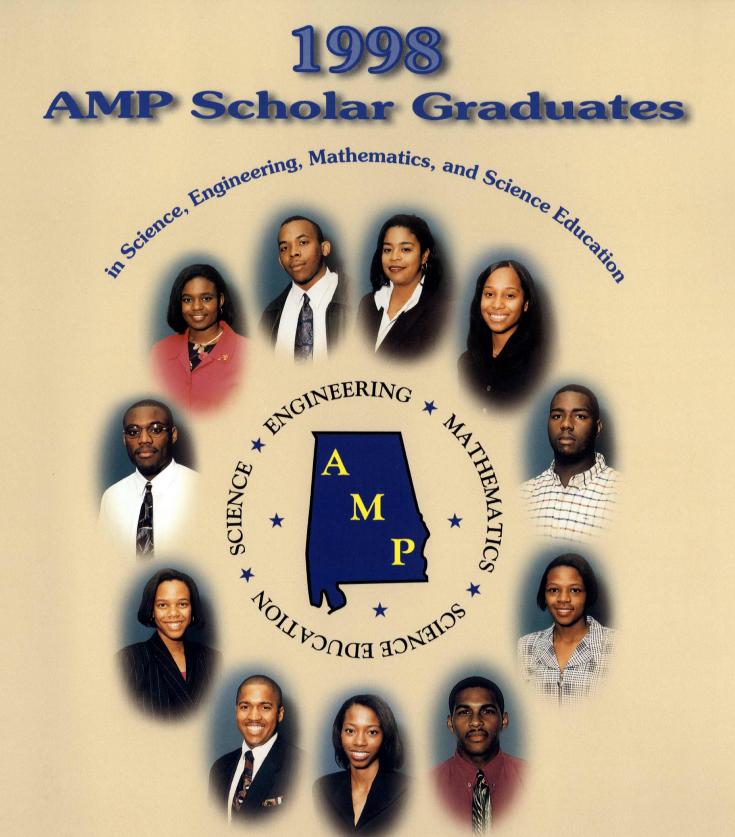

#### THE ALABAMA AMP SCHOLARS PROGRAM

1998 AMP Scholar Graduates

The center of the Alabama Alliance for Minority Participation project is the AMP Scholars Program. In 1991, the initial year of the Alliance, 18 freshmen were recruited to form a core of high achieving student leaders within Alliance institutions. They were given tuition scholarships and became know as AMP Scholars. Their responsibilities were to serve as tutors in the Science and Engineering Drop-In Centers and to serve as Alabama AMP ambassadors. They served as role models for their peers and helped to recruit students to their institutions to major in science, engineering, or mathematics. During the summer term of each year, many AMP Scholars participated in the Summer Intern Programs at The University of Alabama at Birmingham and Alabama A&M University/The University of Alabama in Huntsville. The Internship Program provides hands-on research experience under the direction of an active research mentor and an opportunity to enter research projects into scientific competition. The regular undergraduate training in science, engineering, and mathematics, combined with research experience acquired in the Internship Program, increases greatly the likelihood that AMP Scholars will be successful in graduate programs.

### **1998 AMP Scholar Graduates**