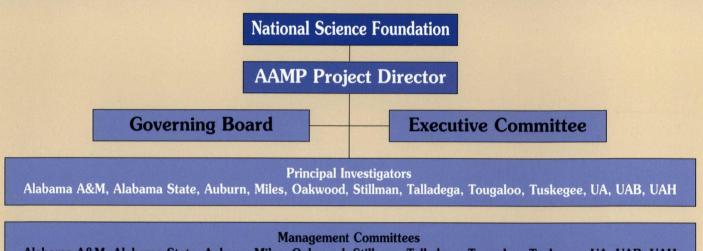

# Alabama Alliance for Minority Participation Organizational Structure

Alabama A&M, Alabama State, Auburn, Miles, Oakwood, Stillman, Talledega, Tougaloo, Tuskegee, UA, UAB, UAH