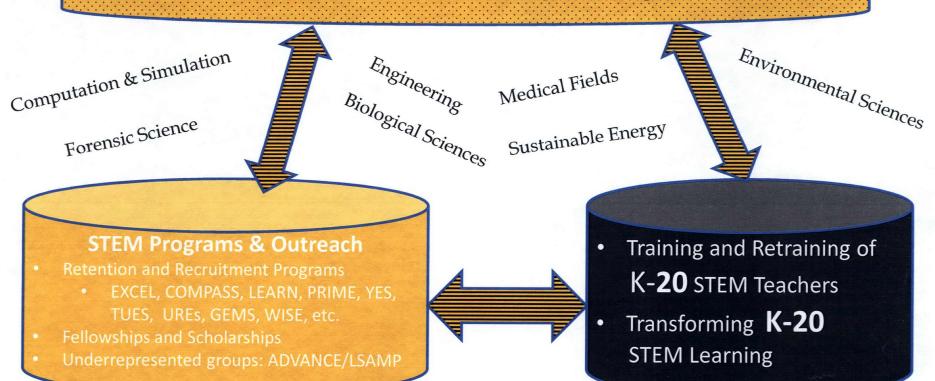

## UCF Center for STEM Initiatives

Transforming STEM Education and Building a World Class STEM Workforce

## UCF Center for STEM Initiatives

Transforming STEM Education and Building a World Class STEM Workforce

- **Direct Connect partners**
- Flagship models for recruitment & retention
- Test beds for research